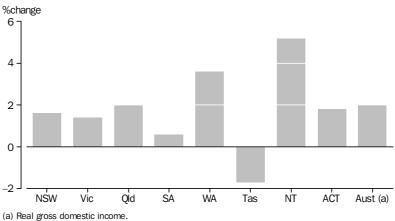

# REAL GROSS STATE

Volume estimates of GSP measure the volume of goods and services produced in each state. If the terms of trade for a state change significantly (i.e. the prices for international exports and imports change at different rates) then GSP will not accurately reflect the change in real purchasing power of the income generated within a state. For this reason,

# REAL GROSS STATE

Real gross state income (RGSI) includes an adjustment to capture the terms of trade (for details on the calculation method see the Explanatory Notes, paragraphs 26 - 28).

The following graph shows annual percentage changes in RGSI per capita in 2011–12. WA recorded the highest growth in RGSI per capita of 6.6%. TAS (–1.3%) is the only state to report negative RGSI in 2011–12.