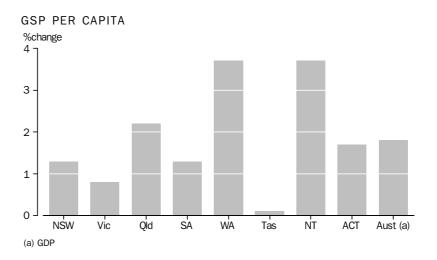

#### GSP PER CAPITA

For analytical purposes it is important to allow for the impact of population growth on movements in GSP. All states had positive growth in GSP per capita due to GSP growth rates exceeding their state population growth rates for 2011–12.

Both WA and NT recorded the highest GSP per capita growth (3.7%) while Tasmania (TAS) recorded the lowest (0.1%) for 2011–12.